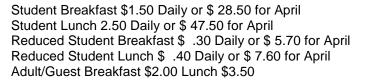

Student Breakfast \$1.50 Daily or \$ 28.50 for April Student Lunch 2.50 Daily or \$ 47.50 for April Reduced Student Breakfast \$ .30 Daily or \$ 5.70 for April Reduced Student Lunch \$ .40 Daily or \$ 7.60 for April Adult/Guest Breakfast \$2.00 Lunch \$3.50